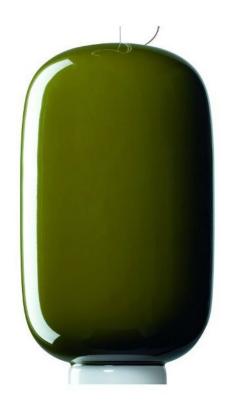

#### **Technical details**

Country of ManufactureItalyManufacturerFoscariniDesignerIonna Vautrin

Year of design 2011
protection IP20
Scope of delivery LED

voltage suitability 230 - 240 Volt

Diameter in cm22materialglasssurfacegreencable length340 cm

### **Description**

The Foscarini Chouchin 2 LED pendant lamp is made of mouth-blown glass and lacquered green. The light is emitted directly downwards. This pendant lamp is operated with a power-efficient LED. The LED pendant light is available in non-dimmable or dimmable. The Chouchin 2 LED can be individually suspended during its installation.