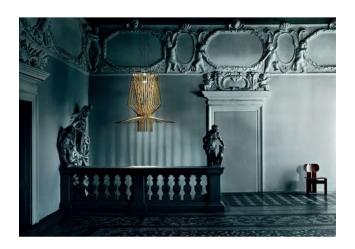

## Description

The Foscarini Allegro Assai LED is a pendant lamp made of gold lacquered metal. This light is an LED light with separately switchable lamps.

It is on site DALI dimmable and hangs on three ropes of a round canopy. The ropes can be shortened individually. Of the lights of this series, the Allegro Assai is the largest with a diameter of 136.5 cm the widest place. In addition to this LED version, a halogen version is also available.