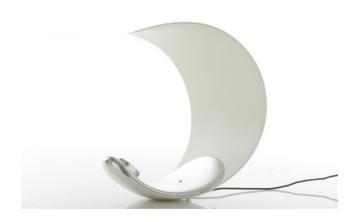

## Description

The Luceplan Curl is a table lamp with an integrated LED. The LED emits its light on the inside of the curved body, where it is reflected. The shape of the lamp base allows a different alignment and rotating of the lamp body. As a result, the light can also be adjusted at will.

The light can be dimmed via a switch in the center of the lamp base. The table light has a reflector in a mirror surface. Glare-free light is emitted. Sebastian Bergne designed the Luceplan light in the year 2012.