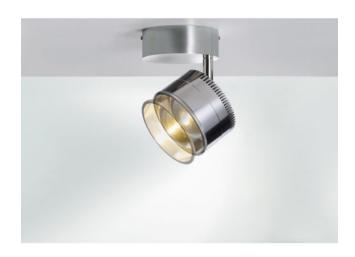

### Description

The Licht im Raum Ocular Spot 1 Serie 100 Zoom round has a glass lens with diameter of 100 mm. This lens is larger than the lens of the Ocular Spot series and emits more light. The lens can be swiveled and rotated as well as zoomed in and out. The zoom angle allows you to change the beam angle between 50 and 70 degrees. The lens bundles the light and directs it to the desired location.

The spotlight is suitable for wall or ceiling mounting. The holder has a round shape and, like the lamp body, is made of stainless steel. The on site dimmable lamp is offered with the surfaces polished or matt nickel-plated.