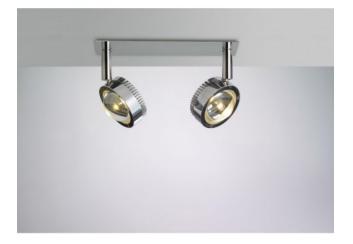

### Description

The Licht im Raum Ocular Spot 2 semi-recessed has a rectangular recess box, which is installed into the wall or ceiling. Two LEDs with a beam angle of 60  $^{\circ}$  are integrated. This light can also be dimmed on site. The lamp made of stainless steel is available in polished or mat nickel-plated.

The two swiveling glass lenses bundle the light and direct it to the desired location. The rotating and tilting hinge of the lamp allows flexible lighting.