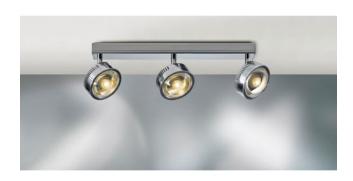

# **Ocular Spot 3**

### Description

The Licht im Raum Ocular Spot 3 is a three-lamp spotlight. It can be mounted both on the wall and on the ceiling. The light is made of stainless steel and is offered in polished or matt nickel-plated.

The traversable glass lenses bundle the light and direct it to the exact place where it is needed. Three LEDs with a beam angle of 60  $^{\circ}$  are integrated in the ceiling spotlight.