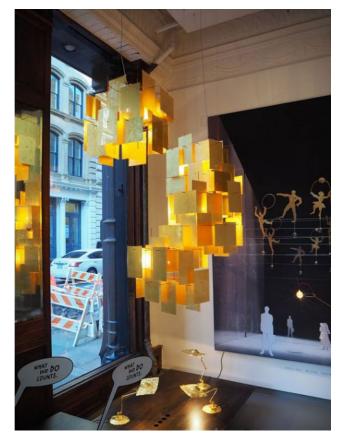

## Description

The Ingo Maurer 1000 Karat Blau has 20 shades of gold leaf and acrylic glass, which reflect the light of the lamp and at the same time radiate a warm atmosphere. An extension module with 18 shades is also available for this pendant lamp, which can be attached to the connection points of the standard lamp provided for this purpose. In this way, a larger system light can be individually designed.