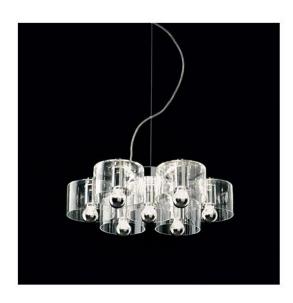

## **Technical details**

Country of Manufacture Italy
Manufacturer Oluce

**Designer** Laudani & Romanelli

Year of design 2007 protection IP20

Scope of delivery Leuchtmittel/Bulb voltage suitability 110 - 240 Volt

Diameter in cm 46

materialglass, metalsurfacetransparentcable colortransparentcable length290 cm

height adjustment height determinable dimming dimmable on site

socket/light fixture E14
canopy dimensions 16 cm

system performance 7 x 40 Watt (max)

**light distribution** directly

**Dimensions** H 13 cm | Ø 46 cm

## **Description**

The Oluce Fiore 423 is a pendant lamp with seven lamp shades. It is created from 2007 and was designed by Laudani & Romanelli. The lamp shades of Fiore are made of transparent glass. This pendant lamp can be operated with seven E14 halogen lamps or LED retrofits. It has a height of 13 cm and a diameter of 46 cm.