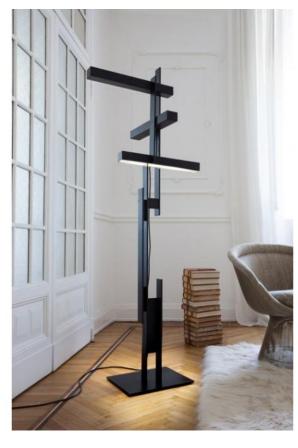

## Description

The Las 376 of Oluce was created in 2015 by the designer team Mist-o. The floor lamp is made of individual horizontal and vertical bars which have been placed on one another in a multi-dimensional form. The height is 177 cm, the projection is 50 cm. The aluminum structure was cut out with a laser, the reflectors are made of metal. The diffusers are made of satin transparent polymethylmethacrylate.

The Las 376 has three integrated LEDs with each 18 watts of power. Two LED light sources emit their light upwards to create diffuse, indirect light and one emits light downwards. The indirect uplight can be switched separately from the downlight. The two surfaces matt black and black grey are offered.