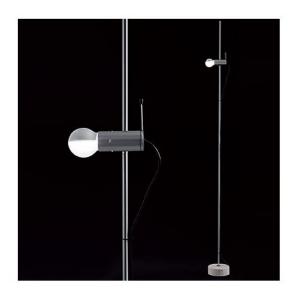

IP20

Scope of deliveryLeuchtmittel/Bulbvoltage suitability110 - 240 Voltmaterialmarble, metalsurfacesatin nickelcable colorblack

**dimming** dimmable on site

socket/light fixture G9

switchabilityon the leadPower (max. Watt)48 Wattlamp stand dimensions17 cmDimensionsH 205 cm

## **Description**

The Oluce Agnoli 387 is a floor lamp designed by Tito Agnoli with a total height of 205 cm. The lamp rod is made of matt nickel-plated metal, the base is made of genuine travertine marble. Along the lighting rod of Agnoli 387 the reflector is freely slidably and rotatably. So the light can be exactly adjusted as necessary.

The Oluce Agnoli 387 ensures direct, precisely adjustable light for high visual comfort.