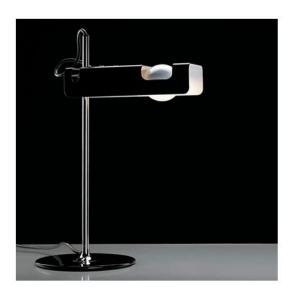

## Spider 291

### **Description**

The Oluce Spider 291 is an award-winning table lamp. It is from 1965 and is designed by Joe Colombo. The head of the Spider 291 is rotatable and adjustable in height along the lamp rod. The Spider 291 is offered in two surfaces: black or white. In addition, also a floor lamp is offered from the series of Oluce that can be optimally combined with the table lamp. At the light, an on-off switch is integrated.