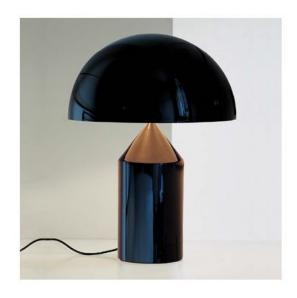

## Atollo 233

### **Description**

The Oluce Atollo 233 is a table lamp designed by Vico Magistretti from 1977. The lamp and the lampshade of Atollo 233 are made of lacquered aluminum and is offered in white and black. The black shade is white inside. With a height of 70 cm it is one of the largest Atollo lamps.

This lamp emits its direct light downward. The Oluce Atollo 233 has an integrated dimmer on the supply line.