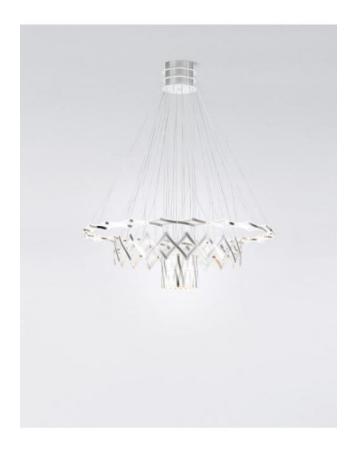

## Description

The Serien Lighting Zoom LED 3 Elements can be adjusted in height and diameter by pushing its elements together or pulling them apart. The pendant lamp represents a modern chandelier and emits its light glare-free and indirectly. The Zoom has a brushed stainless steel finish. This pendant lamp is operated with LEDs that have a colour temperature of 2,700 Kelvin extra warm white.