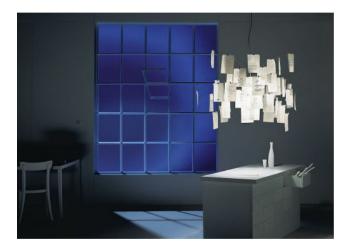

## Description

The Ingo Maurer Zettel'z 5 is with 120 cm diameter the larger of two pendant lights in this collection. 31 already printed sheets are clamped to stainless steel rods or can also be exchanged and supplemented with 49 unprinted sheets (size of the paper always DIN A5). With these papers made of Japanese paper, each lamp gets its own touch. The unprinted sheets can be labeled with messages, poems or drawings at will. Any type of pen can be used for the lettering.

The Zettel'z 5 can be adjusted in different ways: whether expansive, loose, narrow or dense decides the user. Thus, the pendant lamp can be adapted to different room sizes as needed. The lamp body is made of high quality stainless steel and the diffuser is made of a heat resistant glass. This lamp is equipped with two bulbs. The upper provides diffused ambient light while the lower emits direct light. The pendant lamp is available in two cable lengths: 330 cm and 600 cm. Different replacement sets with 80 unprinted sheets or with 31 printed and 49 unprinted sheets (spare set of sheets blank) are available.