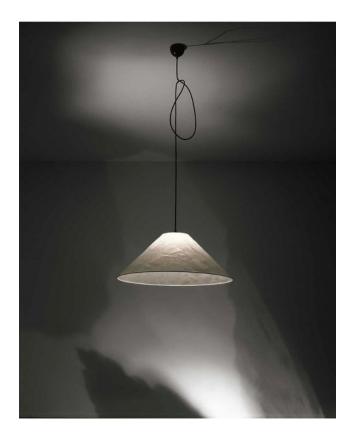

## **Knitterling**

### Description

The Ingo Maurer Knitterling pendant light has a shade with a diameter of 60 cm. This shade is made of Japanese paper that is intentionally wrinkled. The light is emitted directly downwards and also into the room. This pendant lamp is available with the following cable lengths: 200 cm or 450 cm. In both versions, the suspension of the lamp can be adjusted by changing the cable loop. As accessory for the light, also a paper cover at below is offered.