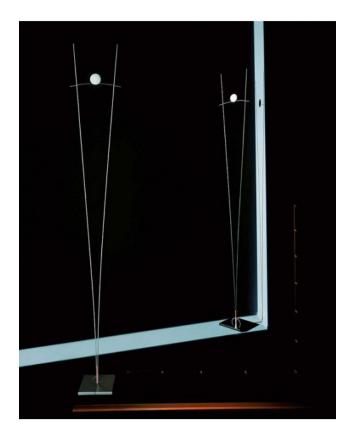

## Description

The Ingo Maurer Ilios is characterised by its playful ease. A little round "moon" is held between two flexible bars out of stainless steel. The "Moon" is a white satin slightly curved glass. There is a fluorescent red isolating key at the socket of the Ilios. This floor lamp is available in two versions differing in their colours. The light intensity is controllable via a cord transformer with slide control. Silver and black are offered as colours for the floor lamp.