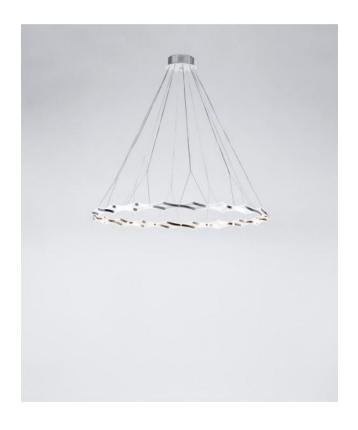

## Serien Lighting

## **Zoom LED 1 Element**

## **Description**

The Serien Lighting Zoom LED 1 Element has a surface in brushed stainless steel. It emits an indirect, glare-free light. The LED bulbs with a colour temperature of 2,700 Kelvin extra warm white can be replaced if necessary.