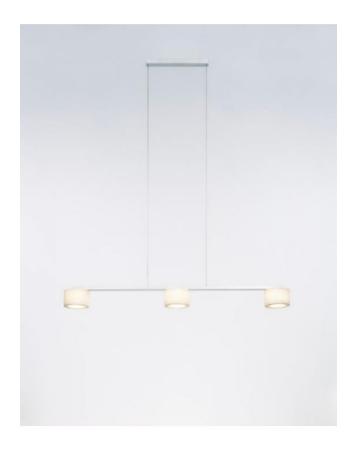

## **Reef Halogen Suspension 3**

## Description

The three lamp shades of this Serien Lighting Reef pendant lamp are made of ceramic foam. When mounted, the Reef Halogen Suspension 3 can be individually suspended in its total height. Its lamp body and its canopy has a brushed aluminum surface. This pendant light has three G9 sockets.