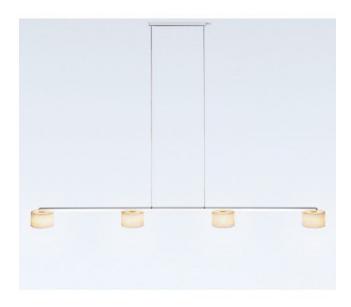

## **Description**

The Serien Lighting Reef LED Suspension 4 can be individually suspended in its total height during installation. Its lamp body is 156 cm long. The lamp body and canopy have a brushed aluminum surface. Four LEDs with a colour temperature of 2,700 Kelvin extra warm white are included.