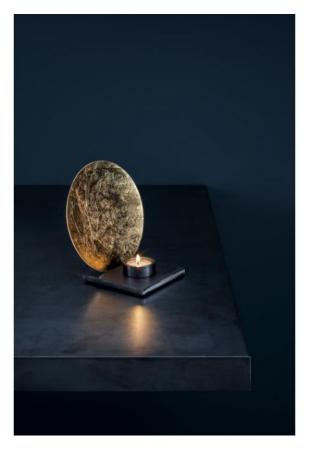

#### surface\_of\_reflector

- gold leaf
- copper
- silver leaf

#### **Technical details**

Country of Manufacture
Manufacturer
Designer
Year of design
Scope of delivery
voltage suitability
Diameter in cm
material
Reflector diameter
lamp stand dimensions
Dimensions

Catellani & Smith
Enzo Catellani
1995
Wachskerze/wax candle
110 - 240 Volt
17
aluminum, Iron, magnet, wax candle
17 cm
length 11, width 11 cm

## Description

The Catellani & Smith Luna Table is not an ordinary table lamp, because as lamp a candle is used. Included is a white candle, which fits perfectly into the low candlestick. But it can of course be replaced at any time. The candlestick standing on a lamp stand with dimensions of 11 x 11 cm. Behind the holder for the candle a round disc with a diameter of 17 cm is attached, which is slightly curved inwards. A smooth, noble processed surface covers this disc, which is available in three different colours. The reflector disc is offered in silver leaf, gold leaf or copper. Depending on the colour also changes the reflected glow of the lamp.

As materials for the candle holder was used aluminum for the disc and waxed rough iron for the candlestick. The holder for the candle, which can be equipped with a tea candle, itself is made also of waxed rough iron and holds with a magnet on the lamp stand.