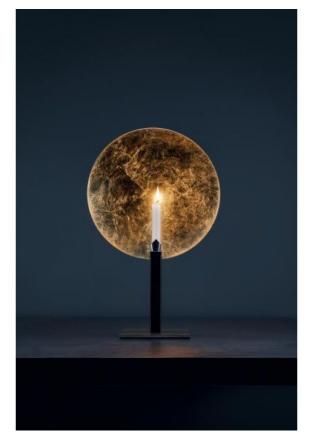

## Description

The Catellani & Smith Gemma Tavolo is a table lamp of a special kind, because instead of a light bulb this lamp illuminates with a wax candle. Therefore, it is also a candle holder, which is put on the table. The candle is just as included as a wax catcher, which catches the down running wax. The candle of this table lamp emits its light to a reflector shade in the form of a disc. This reflector has a diameter of 30 cm and stands on a base made of waxed iron in Black. For the reflector disc three surfaces are on offer: gold leaf, copper and silver leaf.

The lamp with a height of 18.5 cm is mounted on a square plate with each 14.5 cm length and width. The candle can be naturally replaced.