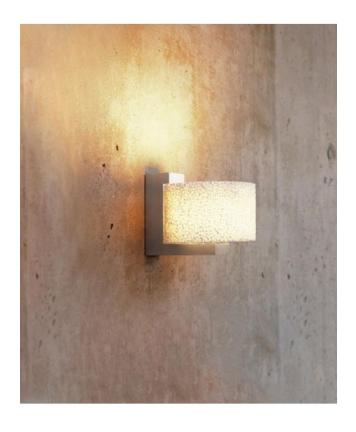

### Description

The Serien Lighting Reef Wall Halogen always distributes light into the room at the same time. The wall mounting is available in the surfaces aluminum polished or brushed. The distinctive lamp shades of this family are made of innovative ceramic foam with a structure reminiscent of coral. The Reef Wall Halogen is operated with a G9 bulb.