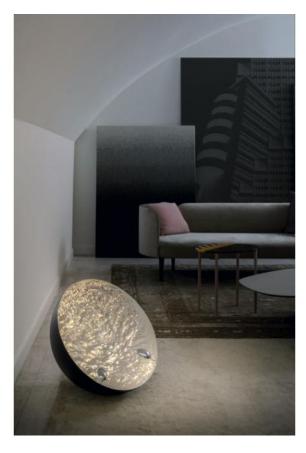

## Stchu-Moon 01

### **Description**

The Catellani & Smith Stchu-Moon 1 is a floor lamp made of an aluminum hemisphere. The interior has an irregular, relief-like surface covered with gold leaf, silver leaf or copper. The external part of the hemisphere is kept in matt black for all versions. The reflectors containing the lamps are also in black and illuminate the inside of the hemisphere. The floor lamp is available in two sizes: with a diameter of 40 cm or 60 cm. The version with 40 cm diameter has a reflector, the version with 60 cm has two reflectors. A dimmer with slider is integrated on the cable.