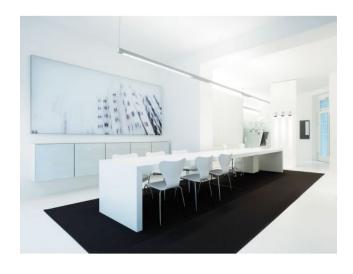

## Linea LED 50

### Description

The Byok Linea 50 LED pendant light has a square cross-section with a height and width of 5 cm each. The wide range of technical lighting equipment variants of the lamp enable precise lighting control with an extremely "tidy" appearance. This gives the necessary freedom to the interior design. The pendant lamp is supplied as dimmable on site. On request, it is also available with integrated motion and daylight sensor.