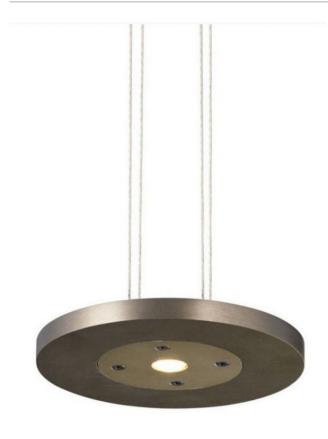

## Piani Punto R12 Downlight

### Description

The Byok Piani Punto R12 Downlight is with only 12 cm in diameter, the round pendant lamp of the Piani Punto collection. It is available in different surfaces: light-bronze matt, aluminum matt, aluminum polished and black matt. The lamp body of the Piani Punto 12 Downlight emits its light directly downwards. The lamp is height-determinable.