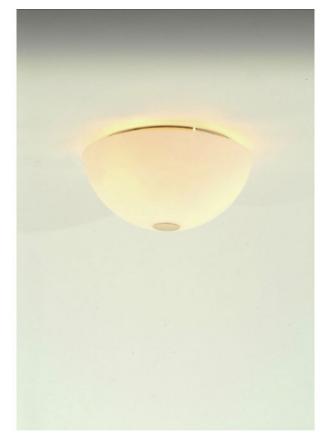

## Description

The Florian Schulz Ola 36 is a bowl-shaped ceiling lamp out of white opal glass. The light intensity of the Ola 36 can be regulated with the help of a suitable dimmer to be provided on site. The light has a diameter of 36 cm. This is the larger ceiling lamp of this series. Florian Schulz offers the Ola 36 with the surface of the mounting being either polished and lacquered brass, matt brushed and lacquered brass, chrome-plated brass, nickel-plated brass, brass burnished lacquered, brass dark burnished lacquered, copper-plated brass, brass nickel-plated lacquered, brass polished unlacquered, brass copperplated matt brushed lacquered or matt brushed nickel-plated brass.