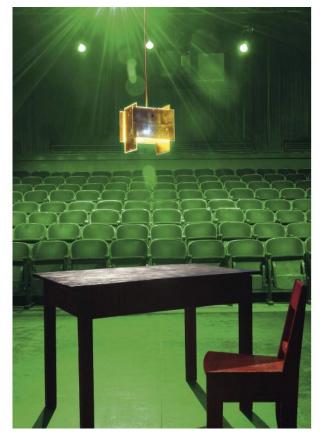

## Description

The Ingo Maurer 24 Karat Blau Pendant Lamp creates an amazing effect. The gold leaf of the shades is very finely beaten thus short-wave blue lighting can shine through the molecules while a yellow-golden lighting is reflected. The four square gold leaf discs of this pendant lamp by Ingo Maurer inserted into acrylic glass are hanging inside the lampshade attached to a cross out of wire. You may mount these discs either horizontally vertically or diagonally.

The inner sides of the Ingo Maurer 24 Karat Blau shine golden and the outer sides radiate in blue. The red cable is both current supply and suspension. The 24 Karat Blau is perfectly suitable to be used for private purposes as well as in public areas. The Ingo Maurer 24 Karat Blau Pendant Lamp is on offer in two cable lengths: 230 cm in length and 450 cm in length. Please note that the cable can be cut to length individually. The cable is in red.