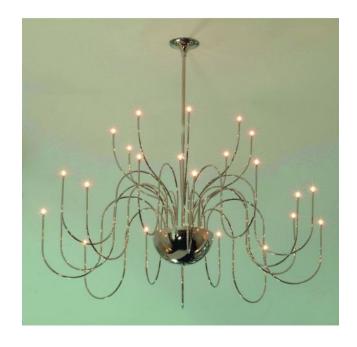

#### **Technical details**

Country of Germany

ManufacturerFlorian SchulzDesignerFlorian Schulz

protection IP20

Scope of delivery Leuchtmittel/Bulb voltage suitability 110 - 240 Volt

Diameter in cm140materialbrass

**height adjustment** height adjustable

dimming on site dimmable with a trailing edge

dimmer

socket/light fixture G4
canopy dimensions 16 cm

 system performance
 24 x 2.9 Watt (max.)

 Dimensions
 H 95 - 135 cm | Ø 140 cm

## Description

The Florian Schulz Mesa 24 is a pendant lamp. This light can be adjusted in height between 95 cm and 135 cm due to the telescopic pendant tubes. There are 24 s-shaped arms inserted into a hemisphere to create the chandelier. The Mesa 24 is 140 cm in diameter while the canopy has a diameter of 16 cm. Florian Schulz offers the Mesa 24 with the surfaces being either polished and lacquered brass, brass matt brushed lacquered, brass nickel-plated matt brushed, chrome-plated brass, brass burnished lacquered, brass dark burnished lacquered, copper-plated brass, brass nickel-plated lacquered, brass polished unlacquered, brass copper-plated matt brushed lacquered or nickel-plated brass. On request, this lamp is also available with other heights.