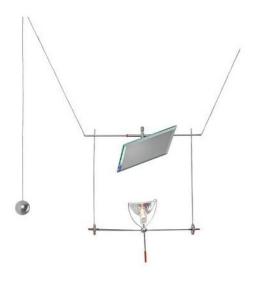

#### Version

- with mirror
- without mirror

## Description

The Ingo Maurer YAYAHO Element 2 belongs to the low-voltage lighting system YAYAHO. This light is a cable system light. The multi-mirror reflector is rotatable. The lamp can be adjusted vertically and horizontally via the two ropes that are placed on the cable system. This lighting element can be supplied with or without mirror. This is then located above the bulb. In this version, the light is emitted over the mirror into the room by turning the reflector.