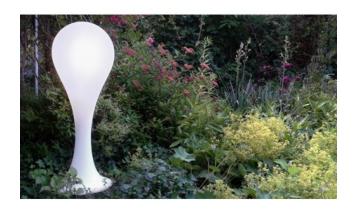

## **Drop 4 outdoor**

## **Description**

The Drop 4 outdoor designed by Next is a floor lamp being an eye-catcher to every outdoor area. The design is an aesthetic symbiosis of light and water. Its shape evokes a drop rising out of the ground. It radiates a soft light. A firm mounting to the ground is guaranteed due to two metal tips. There is offered a version of the Drop 4 indoor for indoor use as well.