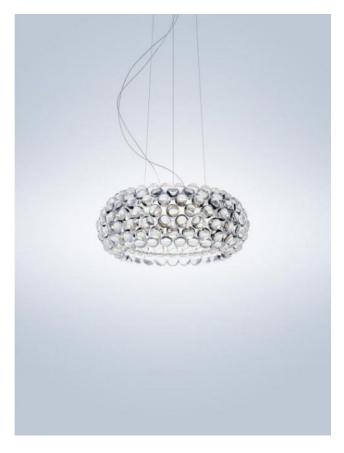

### **Description**

The Foscarini Caboche Sospensione Media is a pendant lamp with a diameter of 50 cm and a height of 19.5 cm. The shade of the Caboche is made of clear polymethylmethacrylate spheres. Through these spheres the lighting is radiated upwards and downwards. The interior white and satined lamp diffuser creates a diffuse lighting. The zigzag shape of the brackets diffuses the light to the maximum without shielding it. Once the spheres are attached, the mounting brackets are no longer visible.

The canopy of the Foscarini Caboche Sospensione Media is 16 cm in diameter and it consists of chromed metal. The light is offered in the colours transparent or grey. The Caboche Sospensione Media is held by three 320 cm long ropes which can be individually shortened. Also a version with a longer cable is on offer.