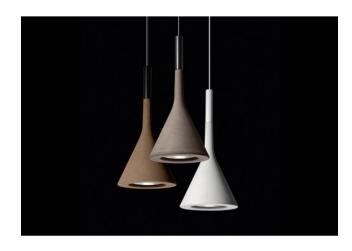

### Description

The Foscarini Aplomb Sospensione is a pendant lamp designed by Lucidi & Pevere. Characteristic about the Aplomb Sospensione is the material it is made of. The lamp shade consists of concrete in grey, brown, olive green, sand yellow, brick red, anthracite or white. This pendant lamp is perfectly suitable as single light and in combination with other lights out of this collection.