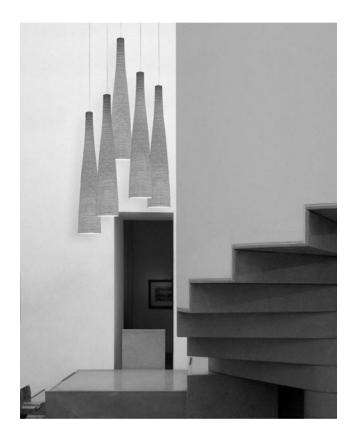

**Dimensions** H 115 cm | Ø 21 cm

### Description

The Foscarini Tite 1 is a distinctive merge of light and matter. Marc Sandler designed this light in 2000 and he even won the Compasso d'Ora 2001 with it. The light radiates a subdued and dazzle-free light. We offer the Tite in the version being black made out of glass fabric with black carbon fibre. The mounting is made of brushed stainless steel. The pendant light is available in two different sizes. The Tite 1 is 115 cm high. The pendant lamp has a cable of 230 cm. On request, also a longer cable is offered.