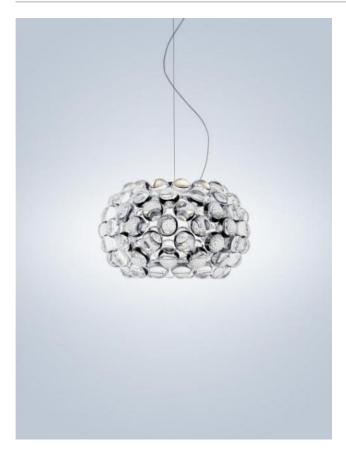

### **Description**

The Foscarini Caboche Plus Sospensione Piccola is a pendant lamp with a diameter of 31 cm and a height of 19 cm. The shade of the Caboche is made of clear polymethylmethacrylate spheres. Through these spheres the lighting is radiated upwards and downwards as well as homogeneously distributed in the room. The zigzag shape of the brackets diffuses the light to the maximum without shielding it.

The canopy of the Foscarini Caboche Plus Sospensione Piccola is 16 cm in diameter and consists of chromed metal. The Caboche Sospensione Piccola is connected to the canopy via one 320 cm long cable which is individually shortenable. Also a version with a longer cable is offered on request. The pendant lamp is available in the colours transparent or grey.