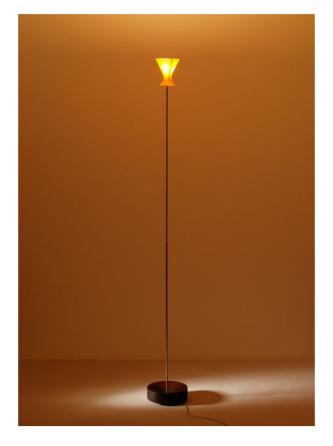

## Description

The K-meral SOFI Floor Lamp is equipped with a porcelain lampshade as well as a lamp stand either coming with a cover in stainless steel or antiquely stained mahogany. It breaks the soft K-meral line as it is angular shaped. Thus the SOFI Floor Lamp will gain special attention. The angular appearance is also continued in the lighting motives. This luminaire creates an extraordinary play of yellow and orange light when switched on. The lamp stand of the K-meral SOFI Floor Lamp is 19 cm in diameter and 2.5 cm high with the stainless steel version. However it is 20 cm in diameter and 6.4 cm in height with the mahogany variant. This floor lamp is switchable as well as dimmable by simply touching the metal parts. The transformer is to be found in the supply cable.