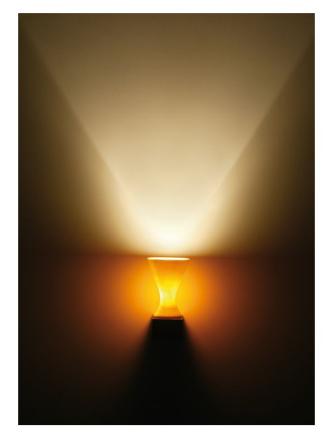

## K-meral MELA Wall Lamp

## Description

The K-meral MELA Wall Lamp comprises a lampshade out of porcelain and a socket coming with an integrated dimmable transformer out of brushed stainless steel. This lamp is classically shaped like a goblet or a funnel. The colourplay of yellow and orange is a speciality to be seen when the MELA Wall Lamp is switched on. The K-meral MELA Wall Lamp radiates a direct neutral light onto the ceiling as well as the wall. Moreover it scatters a warm diffuse lighting into its surrounding.