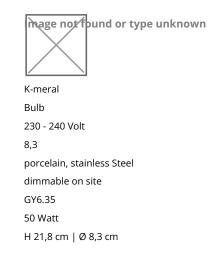

## **Technical details**

**Country of Manufacture** 

Manufacturer Scope of delivery voltage suitability Diameter in cm material dimming socket/light fixture Power (max. Watt) Dimensions