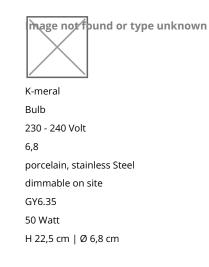

## **Technical details**

Country of Manufacture

Manufacturer Scope of delivery voltage suitability Diameter in cm material dimming socket/light fixture Power (max. Watt) Dimensions