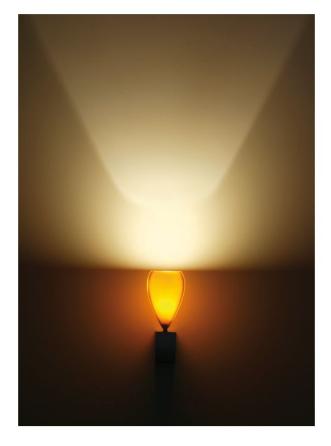

## K-meral ANN Wall Lamp

## Description

The K-meral ANN Wall Lamp comprises a lampshade out of porcelain and a socket coming with an integrated dimmable transformer out of brushed stainless steel. It is especially the colourplay of yellow and orange that will remind you of the blossom of a Chinese lantern plant when the ANN Wall Lamp is switched on. The K-meral ANN Wall Lamp radiates a direct neutral light onto the ceiling as well as the wall. Moreover it scatters a warm diffuse lighting into its surrounding.